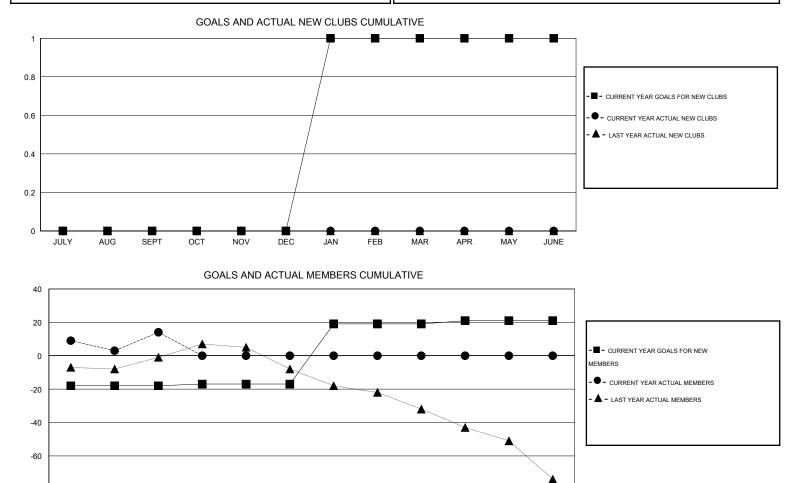

## LOCATION AUSTRALIA

GMT CA 7

| Clubs         |                  |                   |                  |                  | Members               |                    |                                     |                    |                  |
|---------------|------------------|-------------------|------------------|------------------|-----------------------|--------------------|-------------------------------------|--------------------|------------------|
|               | RESU             | LTS FOR 2016-2017 |                  |                  | RESULTS FOR 2016-2017 |                    |                                     |                    |                  |
| QUARTER       | NEW CLUB<br>GOAL | NEW CLUBS         | DROPPED<br>CLUBS | NET<br>GAIN/LOSS | QUARTER               | NEW MEMBER<br>GOAL | CHARTER AND<br>NEW MEMBERS<br>ADDED | DROPPED<br>MEMBERS | NET<br>GAIN/LOSS |
| JULY/AUG/SEPT | 0                | 0                 | 0                | 0                | JULY/AUG/SEPT         | -18                | 39                                  | 25                 | 14               |
| OCT/NOV/DEC   | 0                | 0                 | 0                | 0                | OCT/NOV/DEC           | 1                  | 0                                   | 0                  | 0                |
| JAN/FEB/MAR   | 1                | 0                 | 0                | 0                | JAN/FEB/MAR           | 36                 | 0                                   | 0                  | 0                |
| APR/MAY/JUNE  | 0                | 0                 | 0                | 0                | APR/MAY/JUNE          | 2                  | 0                                   | 0                  | 0                |

JUNE JULY 17 CLUBS OF 46 ADDED 1 OR MORE GENDER DISTRIBUTION DROPPED CLUBS: 0 NEW MEMBERS 470 (56.09%) MALE 368 (43.91%) FEMALE

JAN

FEB

MAR

APR

MAY

OCT

NOV

DEC

| DROPPED MEMBERS |    |                                          |                         |     |
|-----------------|----|------------------------------------------|-------------------------|-----|
| DECEASED        | 0  | CLICK HERE FOR HEALTH<br>ASSESSMENT DATA | FAMILY UNIT MEMBERS 2   | 220 |
| OTHER           | 22 |                                          | HEAD OF HOUSEHOLD 1     | 10  |
| TOTAL           | 25 |                                          | NON-HEAD OF HOUSEHOLD 1 | 110 |